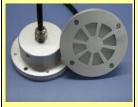

LO12: LED flood light 5W/10W

LO13: **LED PAR56 underwater** 248/252/350

LO14: SD155-8W/10W underwater light

LO15: 9\*1W Underwater light

LO16: 060- underground light A-3× **1W** 

061-underground light B-3× **1W** 

LO18: 062-underground light C-3×1W

LO19: SP-D241 12W underground light

LO20: SP-D248 12W underground light

LC01: SMD 15/18 LED car light

LC02: SMD 6 LED car light

LC03: SMD 2 LED car light

LC04: XY-T15-9 LED-B1JB-12V