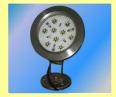

LO12: LED flood light 5W/10W

LO13: **LED PAR56 underwater** 248/252/350

LO14: SD155-8W/10W underwater light

LO15: 9\*1W Underwater light

LO16: 060- underground light A-3× **1W** 

061-underground light B-3× **1W** 