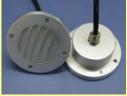

LO12: LED flood light 5W/10W

LO13: **LED PAR56 underwater** 248/252/350

LO14: SD155-8W/10W underwater light

LO15: 9\*1W Underwater light

LO16: 060- underground light A-3× **1W** 

061-underground light B-3× **1W** 

LO18: 062-underground light C-3×1W

LO19: SP-D241 12W underground light

LO20: SP-D248 12W underground light

LC01: SMD 15/18 LED car light

LC02: SMD 6 LED car light

LC03: SMD 2 LED car light

LC04: XY-T15-9 LED-B1JB-12V