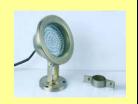

LO12: LED flood light 5W/10W

LO13: **LED PAR56 underwater** 248/252/350

LO14: SD155-8W/10W underwater light

LO15: 9\*1W Underwater light

LO16: 060- underground light A-3× **1W** 

061-underground light B-3× **1W** 